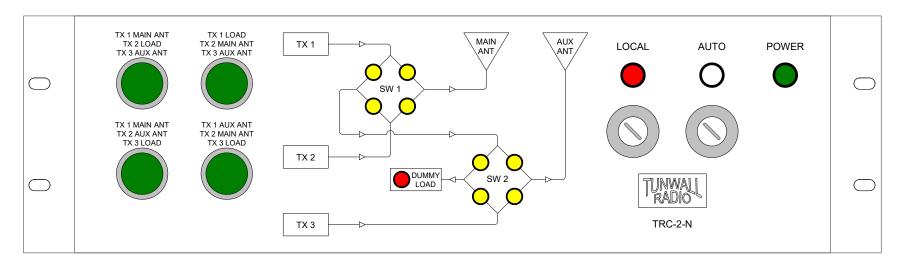

## **TUNWALL RADIO TRC-2-N**

For 2 coax switches and 2 antennas, IBOC or analog. Safe switching from a single momentary local or remote command. Logic for a third transmitter is programmed.

Automatic plate on and off for all 3 transmitters.

Key switch selected AUTO function will transfer to the aux transmitter upon failure of the main transmitter.

Front panel flow chart graphic clarifies RF connections.

Dummy load ready light works with the load interlock logic for automatic load protection.

Works with Dielectric 50000, 60000, Delta, Andrew, or any other coax switch with 12VDC, 24VDC, or 120VAC command inputs.

Coax switches are connected to 9-pin plugs, same series as 60000 switch connector. All transmitter and remote connections are to standard .375 barrier strips.