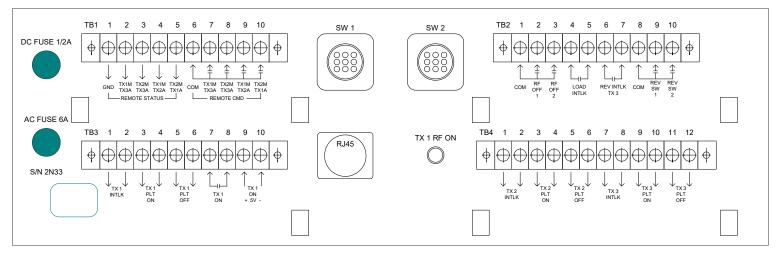

Works with Dielectric 50000, 60000, Delta, Andrew, or any other coax switch with 12VDC, 24VDC, or 120VAC command inputs.

Coax switches are connected to 9-pin plugs, same series as 60000 switch connector. All transmitter and remote connections are to standard .375 barrier strips.