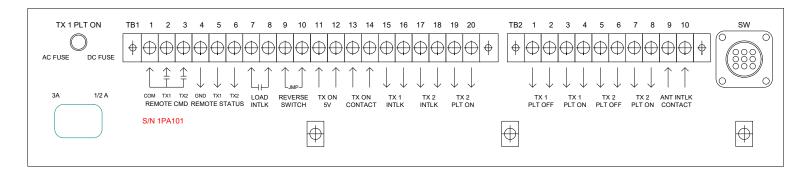

Works with Dielectric 50000, 60000, Delta, Andrew, or any other coax switch with 12VDC, 24VDC, or 120VAC command inputs.

Coax switch is connected to a 9-pin plug, of the same series as the 60000 switch connector. All transmitter and remote connections are to standard .375 barrier terminals.