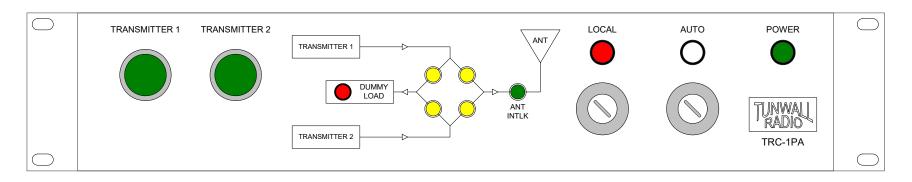

## SINGLE COAXIAL SWITCH CONTROLLER WITH AUTOMATIC TRANSMITTER ON/OFF CONTROL AND ANTENNA INTERLOCK

Height 2 RU (3.5")

Depth 10"

For 1 coax switch, 2 transmitters, 1 antenna, and dummy load. Safe switching from a single momentary local or remote command.

Key switch selected AUTO function will transfer to the aux transmitter upon failure of the main transmitter.

Front panel flow chart graphic clarifies RF connections.

Dummy load ready light works with the load interlock logic for automatic load protection.

Works with Dielectric 50000, 60000, Delta, Andrew, or any other coax switch with 12VDC, 24VDC, or 120VAC command inputs.

Coax switch is connected to a 9-pin plug, of the same series as the 60000 switch connector. All transmitter and remote connections are to standard .375 barrier terminals.