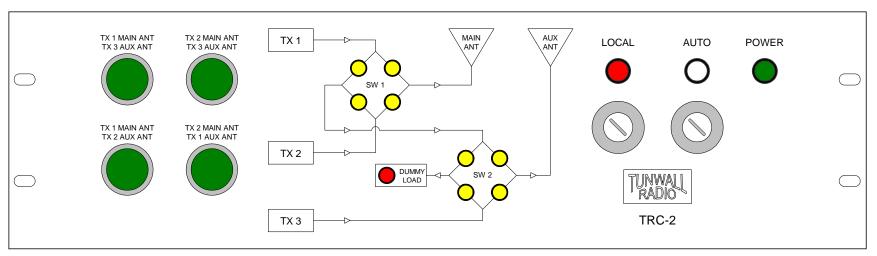

## TUNWALL RADIO TRC-2

For 2 coax switches and 2 antennas, IBOC or analog. Safe switching from a single momentary local or remote command. Logic for a third transmitter is programmed.

Automatic plate on and off for all 3 transmitters.

Key switch selected AUTO function will transfer to the aux transmitter upon failure of the main transmitter.

Front panel flow chart graphic clarifies RF connections.

Dummy load ready light works with the load interlock logic for automatic load protection.

Works with Dielectric 50000, 60000, Delta, Andrew, or any other coax switch with 12VDC, 24VDC, or 120VAC command inputs.

Coax switches are connected to 9-pin plugs, same series as 60000 switch connector. All transmitter and remote connections are to standard .375 barrier strips.