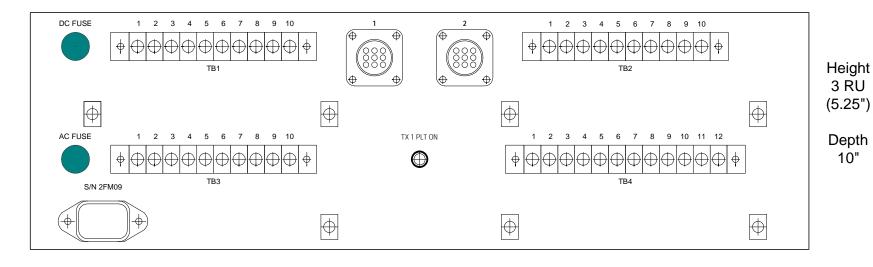

Works with Dielectric 50000, 60000, Delta, Andrew, or any other coax switch with 12VDC, 24VDC, or 120VAC command inputs.

Coax switches are connected to 9-pin plugs, same series as 60000 switch connector. All transmitter and remote connections are to standard .375 barrier strips.